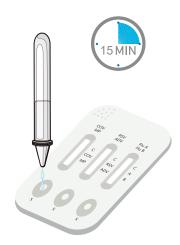

id Test kit is designed for health professionals and physicians in qualitative detection SARS-COV-2 / Influenza A / Influenza B / RSV / Adenovirus / Mycoplasma Pneumoniae in combo.

### **Features**

- Reliable test performance
- Rapid result answers in only 15 minutes
- Easily visible and readable result
- Simple operation procedure, no equipment required
- Suitable for large-scale rapid screening
- 6 in One combo test. With only one swab delivers 6 results
- Quick differentiation of SARS-CoV-2, Influenza A/B , RSV, MP and ADV infection.

### **Material provided**





Extraction Tube with buffer

#### **Goldsite Diagnostics Inc.**



# **Specifications**

| Cat.No.  | Pack Size    |
|----------|--------------|
| CG128001 | 1 Test/Kit   |
| CG128025 | 25 Tests/Kit |

### Operation









Add sample then read results

### **Result interpretation**



#### Invalid results



Goldsite Diagnostics Inc.

No. 9 Rongtian Road, Kengzi,

Pingshan District, Shenzhen,

**GOLDSITE** Mansion,

China, 518122

CONTACT

#### Possible Negative results



Note:

The test lines (A, B or T line region) may vary in intensity depending on the amount of antigen detected. Any visible (even light or faint) T line(s) should be interpreted as positive.

· Co-infection with more than one pathogen is rare. If the results are positive for more than one antigen, e.g., influenza A, B or SARS-CoV-2, it's recommended to retest with a new sample.

· Please refer the IFU for more details in section Interpretation of Results

0086 755 2689 0807

export@goldsite.com.cn