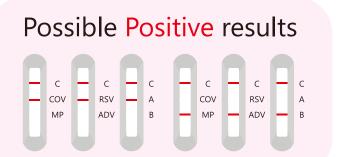

### **Result interpretation**

· Co-infection with more than one pathogen is rare. If the results are positive for more than one antigen, e.g., influenza A, B or SARS-CoV-2, it's recommended to retest with a new sample.

· Please refer the IFU for more details in section Interpretation of Results