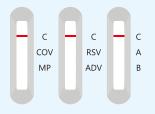

### **Result interpretation**

#### Possible Negative results

Note:

The test lines (A, B or T line region) may vary in intensity depending on the amount of antigen detected. Any visible (even light or faint) T line(s) should be interpreted as positive.