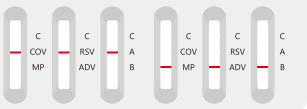

#### Possible Negative results

Note:

The test lines (A, B or T line region) may vary in intensity depending on the amount of antigen detected. Any visible (even light or faint) T line(s) should be interpreted as positive.