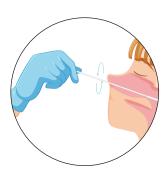

is Rapid Test kit is designed for health professionals and physicians in qualitative detection SARS-COV-2 / Influenza A / Influenza B / RSV / Adenovirus / Mycoplasma Pneumoniae in combo.

### **Features**

- Reliable test performance
- Rapid result answers in only 15 minutes
- Easily visible and readable result
- Simple operation procedure, no equipment required
- Suitable for large-scale rapid screening
- 6 in One combo test. With only one swab delivers 6 results
- Quick differentiation of SARS-CoV-2, Influenza A/B , RSV, MP and ADV infection.

### **Material provided**





Extraction Tube with buffer

#### **Goldsite Diagnostics Inc.**



# **Specifications**

| Cat.No.  | Pack Size    |
|----------|--------------|
| CG128001 | 1 Test/Kit   |
| CG128025 | 25 Tests/Kit |

### Operation









Add sample then read results

### **Result interpretation**



#### Invalid results



Goldsite Diagnostics Inc.

No. 9 Rongtian Road, Kengzi,

Pingshan District, Shenzhen,

**GOLDSITE** Mansion,

China, 518122

CONTACT

#### Possible Negative results



Note:

The test lines (A, B or T line region) may vary in intensity depending on the amount of antigen detected. Any visible (even light or faint) T line(s) should be interpreted as positive.

· Co-infection with more than one pathogen is rare. If the results are positive for more than one antigen, e.g., influenza A, B or SARS-CoV-2, it's recommended to retest with a new sample.

· Please refer the IFU for more details in section Interpretation of Results

0086 755 2689 0807

export@goldsite.com.cn