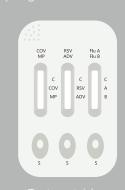

### **Result interpretation**

#### Possible Negative results

Note:

The test lines (A, B or T line region) may vary in intensity depending on the amount of antigen detected. Any visible (even light or faint) T line(s) should be interpreted as positive.